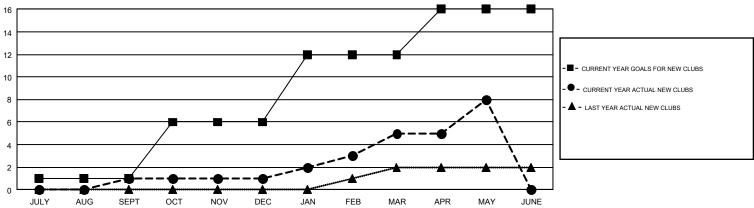

## GMT Constitutional Area 2, Group B

**GMT:** CHRIS LEWIS

REPORT DOES NOT INCLUDE CLUBS IN UNDISTRICTED AREAS.

| Clubs         |               |              |               | Members               |                                                                |                                                              |                                                    |  |
|---------------|---------------|--------------|---------------|-----------------------|----------------------------------------------------------------|--------------------------------------------------------------|----------------------------------------------------|--|
|               | RESULTS FO    | PR 2016-2017 |               | RESULTS FOR 2016-2017 |                                                                |                                                              |                                                    |  |
| QUARTER       | NEW CLUB GOAL | NEW CLUBS    | DROPPED CLUBS | QUARTER               | NEW MEMBER GROWTH<br>NET GOAL (not reinstated<br>or transfers) | NEW MEMBER<br>GROWTH ACTUAL (not<br>reinstated or transfers) | DROPPED<br>MEMBERS ACTUAL<br>(including transfers) |  |
| JULY/AUG/SEPT | 1             | 1            | 4             | JULY/AUG/SEPT         | -195                                                           | 252                                                          | 693                                                |  |
| OCT/NOV/DEC   | 5             | 0            | 3             | OCT/NOV/DEC           | 223                                                            | 532                                                          | 558                                                |  |
| JAN/FEB/MAR   | 6             | 4            | 2             | JAN/FEB/MAR           | 222                                                            | 550                                                          | 474                                                |  |
| APR/MAY/JUNE  | 4             | 3            | 0             | APR/MAY/JUNE          | 135                                                            | 392                                                          | 287                                                |  |