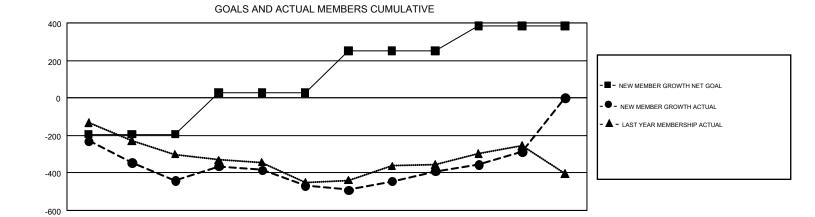

## GMT Constitutional Area 2, Group B

**GMT:** CHRIS LEWIS

REPORT DOES NOT INCLUDE CLUBS IN UNDISTRICTED AREAS.

| Clubs         |               |              |               | Members               |                                                                |                                                              |                                                    |  |
|---------------|---------------|--------------|---------------|-----------------------|----------------------------------------------------------------|--------------------------------------------------------------|----------------------------------------------------|--|
|               | RESULTS FO    | PR 2016-2017 |               | RESULTS FOR 2016-2017 |                                                                |                                                              |                                                    |  |
| QUARTER       | NEW CLUB GOAL | NEW CLUBS    | DROPPED CLUBS | QUARTER               | NEW MEMBER GROWTH<br>NET GOAL (not reinstated<br>or transfers) | NEW MEMBER<br>GROWTH ACTUAL (not<br>reinstated or transfers) | DROPPED<br>MEMBERS ACTUAL<br>(including transfers) |  |
| JULY/AUG/SEPT | 1             | 1            | 4             | JULY/AUG/SEPT         | -195                                                           | 252                                                          | 693                                                |  |
| OCT/NOV/DEC   | 5             | 0            | 3             | OCT/NOV/DEC           | 223                                                            | 532                                                          | 558                                                |  |
| JAN/FEB/MAR   | 6             | 4            | 2             | JAN/FEB/MAR           | 222                                                            | 550                                                          | 474                                                |  |
| APR/MAY/JUNE  | 4             | 3            | 0             | APR/MAY/JUNE          | 135                                                            | 392                                                          | 287                                                |  |